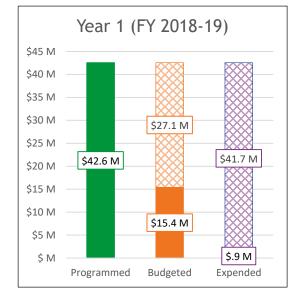

## Strategic Transit Projects (SB 267) - Transit Program Roadmap

Senate Bill 17-267 (SB-267) provided up to \$188 M for transit projects starting in Fiscal Year 2018-19, with an additional \$10M to date from bond sale proceeds. As of this report, the first two fiscal years (\$98 M) have been released.