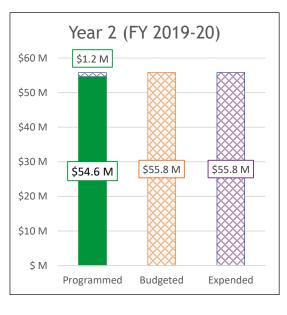

## Strategic Transit Projects (SB 267) - Transit Program Roadmap

Senate Bill 17-267 (SB-267) provided up to \$188 M for transit projects starting in Fiscal Year 2018-19, with an additional \$10M to date from bond sale proceeds. As of this report, the first two fiscal years (\$98 M) have been released.